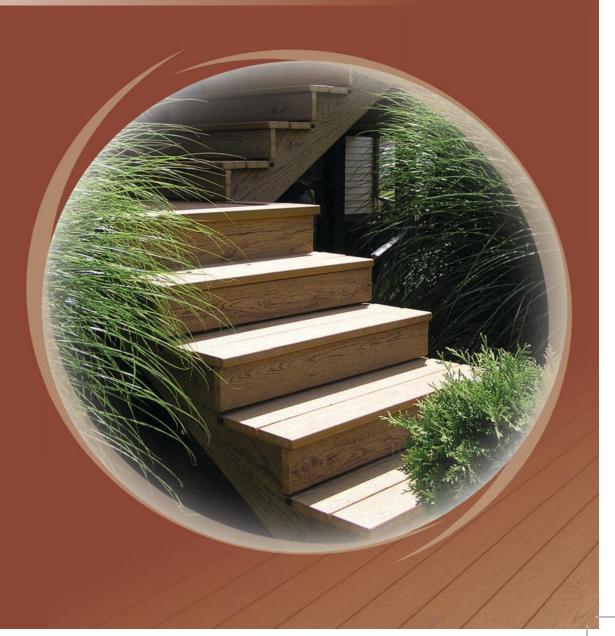

TerrainDeck has the look of real wood without the maintenance hassle

Wood grain pattern will not repeat across the same board to create a natural look

Use GeoRail to complete your deck system

TerrainDeck™ is a reduced maintenance deck system that has the appearance of natural wood. TerrainDeck™ is offered in two naturally beautiful colors: Rustic Red and Copper Canyon. Feature strip, perimeter board, and fascia board are available to complete the TerrainDeck image. It has the same patented formula as our other Green Bay Decking products. Our formula is the core of what makes our products a