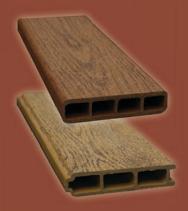

cut above the competition. Our industry-leading, patented formula contains no wood fillers and is, in part, made from a combination of rice hulls, reclaimed paper by-product, and virgin high density polyethylene resins. TerrainDeck does not only resemble real wood, but it has an I-Beam configuration which increases its overall strength and durability. This deck system will not only create a beautiful outdoor living space, but it will help reduce substructure cost because it is rated for 16" on center (including diagonal installs).