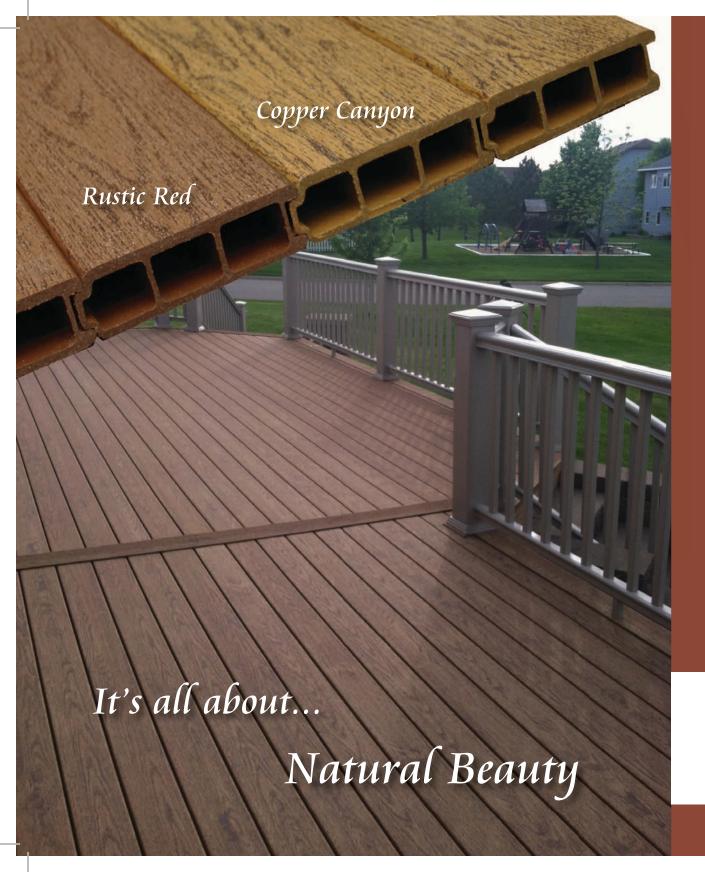

Natural wood grain appearance

Tongue and groove exterior deck flooring available

Resistant to mold, mildew, and decay

Superior mechanical strength and durability

25-year limited warranty

Offered in Copper Canyon and Rustic Red

TerrainDeck has the look of real wood without the maintenance hassle

Wood grain pattern will not repeat across the same board to create a natural look

Use GeoRail to complete your deck system

TerrainDeck™ is a reduced maintenance deck system that has the appearance of natural wood. TerrainDeck™ is offered in two naturally beautiful colors: Rustic Red and Copper Canyon. Feature strip, perimeter board, and fascia board are available to complete the TerrainDeck image. It has the same patented formula as our other Green Bay Decking products. Our formula is the core of what makes our products a

cut above the competition. Our industry-leading, patented formula contains no wood fillers and is, in part, made from a combination of rice hulls, reclaimed paper by-product, and virgin high density polyethylene resins. TerrainDeck does not only resemble real wood, but it has an I-Beam configuration which increases its overall strength and durability. This deck system will not only create a beautiful outdoor living space, but it will help reduce substructure cost because it is rated for 16" on center (including diagonal installs).