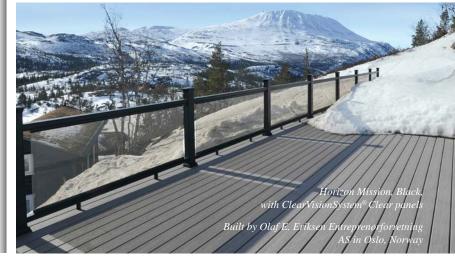

Fiberon Horizon Mission Railing delivers design versatility with rich color and infill options. Designed to coordinate with Horizon decking, Horizon Railing also complements all other Fiberon decking to complete your backyard oasis.

- Flat drink-friendly rails, made of low maintenance PVC composite
- Customizable rail design
- ClearVisionSystem® panels available in Clear and Bronze
- ADA Compliant Handrail System available
- Marine grade hardware available special order