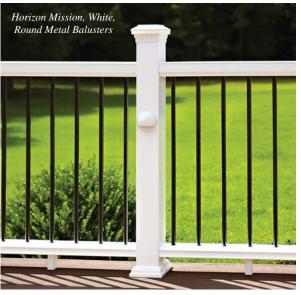

Fiberon Horizon Mission Railing delivers design versatility with rich color and infill options. Designed to coordinate with Horizon decking, Horizon Railing also complements all other Fiberon decking to complete your backyard oasis.

- Flat drink-friendly rails, made of low maintenance PVC composite
- Customizable rail design
- ClearVisionSystem® panels available in Clear and Bronze
- ADA Compliant Handrail System available
- Marine grade hardware available special order