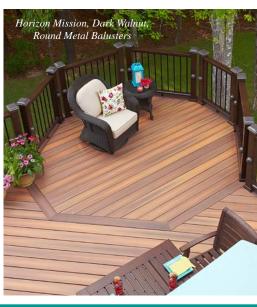

Fiberon Horizon Mission Railing delivers design versatility with rich color and infill options. Designed to coordinate with Horizon decking, Horizon Railing also complements all other Fiberon decking to complete your backyard oasis.

- Flat drink-friendly rails, made of low maintenance PVC composite
- Customizable rail design
- ClearVisionSystem® panels available in Clear and Bronze
- ADA Compliant Handrail System available
- Marine grade hardware available special order