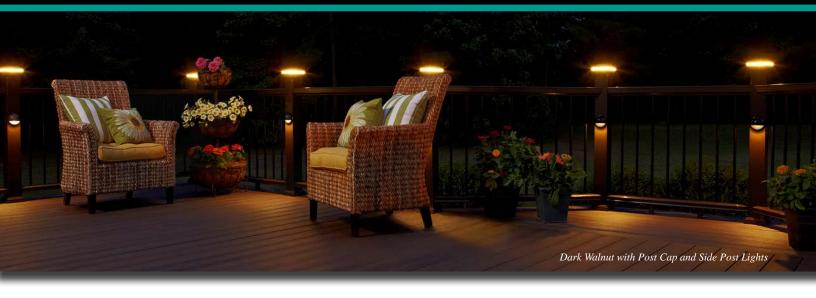

Fiberon Horizon Mission Railing delivers design versatility with rich color and infill options. Designed to coordinate with Horizon decking, Horizon Railing also complements all other Fiberon decking to complete your backyard oasis.

- Flat drink-friendly rails, made of low maintenance PVC composite
- Customizable rail design
- ClearVisionSystem® panels available in Clear and Bronze
- ADA Compliant Handrail System available
- Marine grade hardware available special order