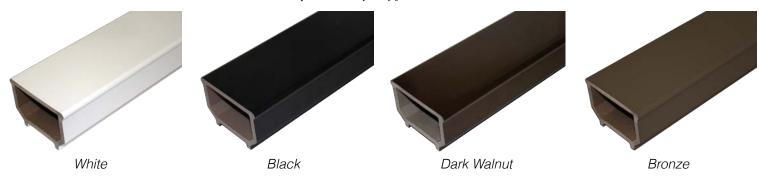

Actual products may vary from colors shown.

## **Horizon Post Sleeve Kits:**

4 in. x 4 in. x 48 in. (Includes Post Cap and Base Moulding) 5-3/4 in. x 5-3/4 in. x 48 in. (White only, includes Post Cap, Base Moulding and Post Adapters)

(Post Cap and Base Moulding also sold separately)