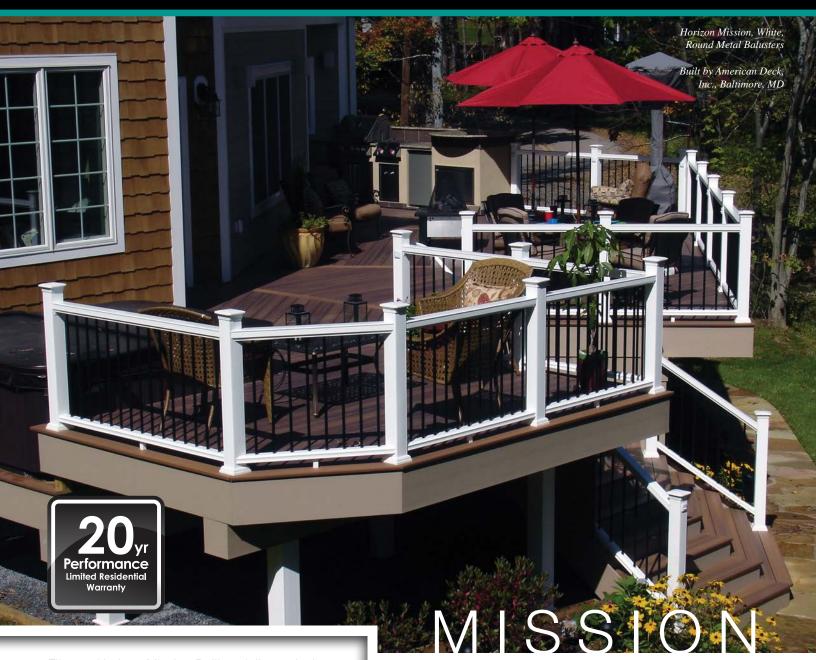

Fiberon Horizon Mission Railing delivers design versatility with rich color and infill options. Designed to coordinate with Horizon decking, Horizon Railing also complements all other Fiberon decking to complete your backyard oasis.

- Flat drink-friendly rails, made of low maintenance PVC composite
- Customizable rail design
- ClearVisionSystem® panels available in Clear and Bronze
- ADA Compliant Handrail System available
- Marine grade hardware available special order