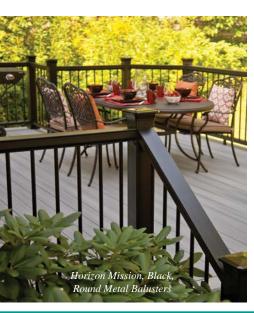

Fiberon Horizon Mission Railing delivers design versatility with rich color and infill options. Designed to coordinate with Horizon decking, Horizon Railing also complements all other Fiberon decking to complete your backyard oasis.

- Flat drink-friendly rails, made of low maintenance PVC composite
- Customizable rail design
- ClearVisionSystem® panels available in Clear and Bronze
- ADA Compliant Handrail System available
- Marine grade hardware available special order